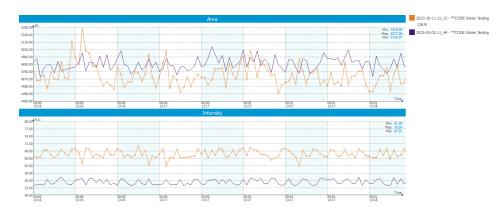

#### 1. Increased Energy Field (Area) → Enhanced Vitality

- A larger energy field suggests increased life force energy and overall vitality.
- This could mean improved immune function, better cellular regeneration, and enhanced physical stamina.
- Individuals may experience higher energy levels and greater resilience to fatigue.

#### **2.** Decreased Intensity $\rightarrow$ Reduced Stress and Nervous System Balance

- A decrease in the intensity suggests a transition from a "high-alert" state to a calmer, more balanced state.
- This could indicate a reduction in stress hormones like cortisol, leading to improved relaxation.
- The body may shift from a fight-or-flight response to a parasympathetic (rest-and-digest) mode, supporting better sleep, digestion, and cognitive function.

## 3. Stabilized Energy (Lower Variability) → More Balanced and Coherent System

- A more uniform energy distribution suggests better systemic balance.
- This could translate to improved emotional stability, reduced anxiety, and overall mental clarity.
- A balanced system supports long-term well-being and resilience to environmental stressors.

#### 4. Slightly Lower Energy Levels → Efficient Energy Utilization

- A decrease in energy fluctuations suggests that the body is becoming more energy efficient.
- Instead of using excess energy for stress responses, the body conserves it for healing and optimal function.
- This can lead to feelings of being grounded, centered, and focused.

#### 5. Stable Entropy (System Disorder) → Maintained Internal Coherence

- No major fluctuations in entropy indicate that the body maintains its ability to self-regulate.
- This suggests that the Leela Quantum Bloc harmonized the existing energy patterns rather than introducing instability.
- A stable internal system supports overall resilience and adaptability.

## Conclusion

The results of this BioWell analysis suggest that after exposure to the Leela Quantum Grand Bloc for 1 minute, The CALM CODE demonstrates:

- ✓ Increased energy field coverage indicative of greater vitality.
- ✓ **Reduced intensity levels** promoting relaxation and stress reduction.
- ✓ Improved energy stability leading to better emotional and mental balance.
- ✓ More efficient energy usage enhancing focus and endurance.
- ✓ Maintained coherence supporting long-term wellness and adaptability.