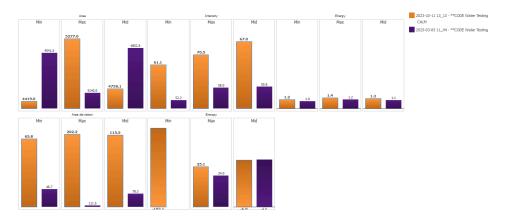

#### 1. Increased Energy Field (Area) → Enhanced Vitality

- A larger energy field suggests increased life force energy and overall vitality.
- This could mean improved immune function, better cellular regeneration, and enhanced physical stamina.
- Individuals may experience higher energy levels and greater resilience to fatigue.

#### **2.** Decreased Intensity $\rightarrow$ Reduced Stress and Nervous System Balance

- A decrease in the intensity suggests a transition from a "high-alert" state to a calmer, more balanced state.
- This could indicate a reduction in stress hormones like cortisol, leading to improved relaxation.
- The body may shift from a fight-or-flight response to a parasympathetic (rest-and-digest) mode, supporting better sleep, digestion, and cognitive function.

## 3. Stabilized Energy (Lower Variability) → More Balanced and Coherent System

- A more uniform energy distribution suggests better systemic balance.
- This could translate to improved emotional stability, reduced anxiety, and overall mental clarity.
- A balanced system supports long-term well-being and resilience to environmental stressors.

#### 4. Slightly Lower Energy Levels → Efficient Energy Utilization

- A decrease in energy fluctuations suggests that the body is becoming more energy efficient.
- Instead of using excess energy for stress responses, the body conserves it for healing and optimal function.
- This can lead to feelings of being grounded, centered, and focused.

#### 5. Stable Entropy (System Disorder) → Maintained Internal Coherence

- No major fluctuations in entropy indicate that the body maintains its ability to self-regulate.
- This suggests that the Leela Quantum Bloc harmonized the existing energy patterns rather than introducing instability.
- A stable internal system supports overall resilience and adaptability.

## Conclusion

The results of this BioWell analysis suggest that after exposure to the Leela Quantum Grand Bloc for 1 minute, The CALM CODE demonstrates:

- ✓ Increased energy field coverage indicative of greater vitality.
- ✓ **Reduced intensity levels** promoting relaxation and stress reduction.
- ✓ Improved energy stability leading to better emotional and mental balance.
- ✓ More efficient energy usage enhancing focus and endurance.
- ✓ Maintained coherence supporting long-term wellness and adaptability.